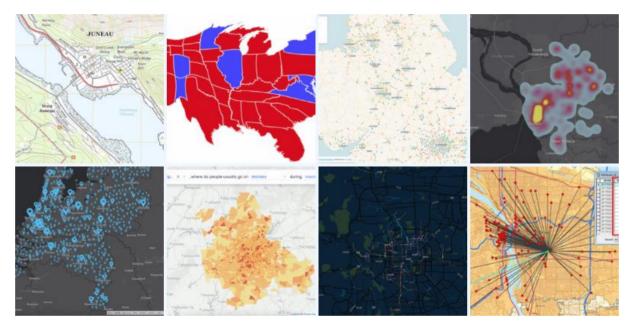

# Geospatial Analysis

Empowering Smarter Decisions with Location-Based Data

Geospatial analysis is critical а component of modern decision-making, providing invaluable insights that enhance operational efficiency, optimize resource management, and support data-driven strategies. By harnessing cutting-edge geographic information systems (GIS), satellite imagery, and advanced mapping technologies, we offer comprehensive suite а of geospatial solutions to help businesses and organizations make informed decisions across various sectors.

Our team specializes in the collection. analysis, and interpretation of spatial data, transforming raw geographic information into actionable intelligence. With a deep understanding of how location influences outcomes, we provide solutions that span multiple industries including urban planning, disaster environmental management, conservation, and beyond. Whether you are managing urban growth. assessing environmental impacts, or preparing for natural disasters, our geospatial analysis tools enable you to approach challenges with precision and confidence.

#### Precision Mapping and Spatial Data Interpretation:

We employ advanced GIS tools to create high-accuracy maps, helping clients visualize spatial data in ways that are clear, actionable, and aligned with their specific objectives. Our detailed maps provide deeper insights into the geography of a region, from terrain to infrastructure, allowing for better decision-making.

#### **Geographic Data Integration for Diverse Industries:**

By integrating data from various sources–such as satellite imagery, demographic statistics, and environmental sensors–we create comprehensive datasets tailored to the needs of each industry. Whether it's a government agency managing public infrastructure or a conservation group tracking wildlife, we ensure that your decisions are informed by the most relevant geographic data.